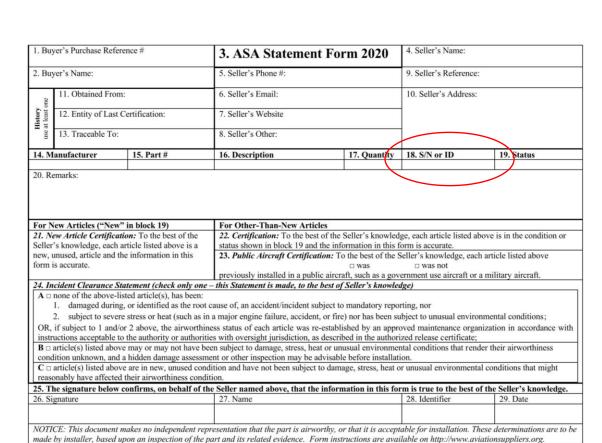

|  |
|                                                     |                       |                             | representation that the part is airworthy<br>e part and its related evidence. Form i |                     |                   |                        |                             |  |

- Describe the quantity of Articles in the shipment associated with this ASA Statement.
- This block may be used to describe a numerical quantity (e.g. 100 would mean one hundred units of the part described), but this block may also be used to describe a quantity that is not measured as a count. In order to minimize ambiguities, units may be used in conjunction with a number (for example, a liquid material may be quantified in this block as "2 Liters").

17. Quantity

## Block 18: S/N or ID



- This block can be used for any unique identifier associated with the Article(s). It can be used for a serial number, batch number, lot number, or any other unique identifier. If the Article bears more than one unique identifier, then each identifier may be listed. If it is unclear what the identifier represents, then clarify the meaning in the remarks block (block 20).
- If a non-serialized part is intended to be correlated to an electronic record, then a party may assign a unique identifier for correlation purposes. The unique identifier for correlation purposes may be included in this block.

| 18. | S/N or ID |  |
|-----|-----------|--|
|     |           |  |



# Blocks 19-20: Information Identifying the Condition of the Article

### Block 19: Status



|