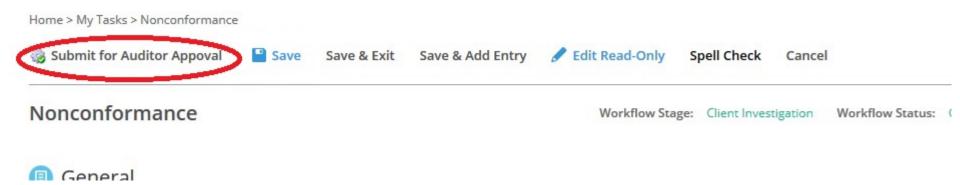

#### Click Browse to select a file and click Ok to upload it.

Make sure to save often in case you have to exit and finish later. Save is located at the top of the page.

Submit for Auditor Approval once you are finished. You will receive a notification when the Auditor accepts the CAR; or rejects the CAR response and the reason for rejection will be stated in the reply. If the CAR response is rejected you will repeat the process outlined in this presentation.