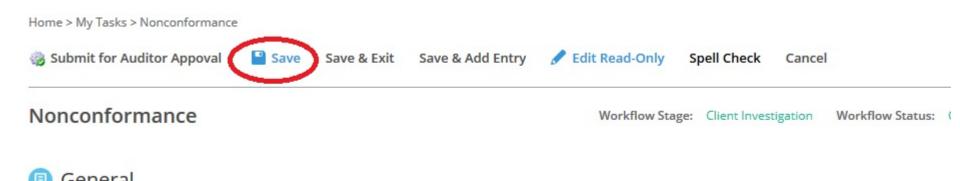

#### Click Browse to select a file and click Ok to upload it.

Make sure to save often in case you have to exit and finish later. Save is located at the top of the page.

Submit for Auditor Approval once you are finished. You will receive a notification when the Auditor accepts the CAR; or rejects the CAR response and the reason for rejection will be stated in the reply. If the CAR response is rejected you will repeat the process outlined in this presentation.